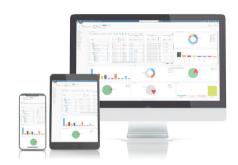

# **Graphic Reporting**

Find your data quickly and view it in an immersive visual interface.

#### **Grid Browser**

Allows you aggregate, compare, and edit hundreds of complex data and relationships objects in a single view.